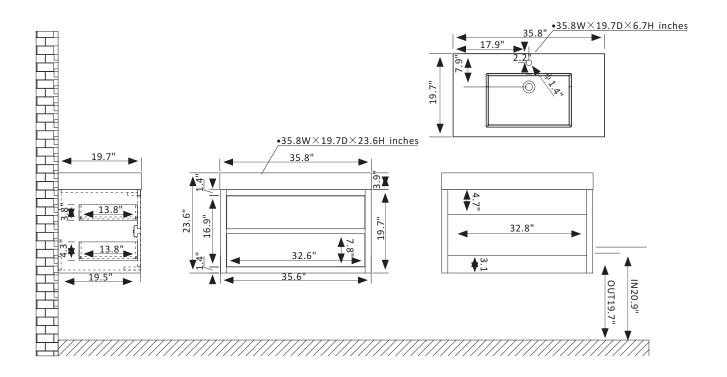

## **Features**

Constructed of eco-friendly PVC board and plywood for superior stability and durability. Available in North Carolina Oak or North American Mapping Oak finish to complement your décor.

Double soft-close drawers conceal ample storage for toiletries.

Luxury soft-close drawer glide ensures smooth opening and closing.

Brushed Gold hardware finish lends a touch of style and contrast.

Single, white integrated rectangular sink with overflow included.

Single, rectangular LED mirror with aluminum frame coordinates perfectly with vanity. Pre-drilled and designed for easy plumbing and faucet installation, with back panel included.

\* Does not include faucet, drain assembly, P-trap, or backsplash.